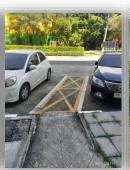

## Ramps with blocking areas to prevent parking

### Description:

The university campus facilities for has renovated sidewalks and ramps with blocking areas to prevent parking, including renovating disabled toilets in most of the old buildings. For new buildings, facilities will be designed and implemented for disable and maternity care.