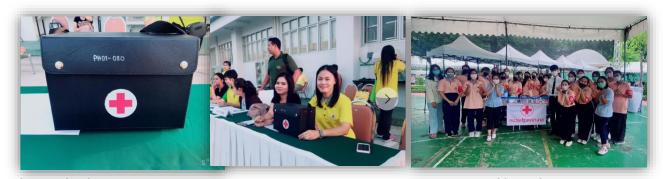

## SI9 Security and safety facilities

**Emergency Button/Fire Alarm/Springer Water System/Fire Water System** 

Fire suppression drill and fire evacuation

The medical unit moves

quickly within 10 minutes.

Training to educate and practice basic life saving skills

## **Description**:

University operates on the security and safety of life and property as follows:

- 1) Install CCTV systems around the area.
- 2) Install emergency Button/Fire Alarm/Springer Water System/Fire Water System inside the building.
- 3) Provide training to increase safety knowledge and prepare for emergency situations from fire.
- 4) Training to educate and practice basic life saving skills.
- 5) Arrangement of a medical unit and a fast moving unit for first aid within 10 minutes