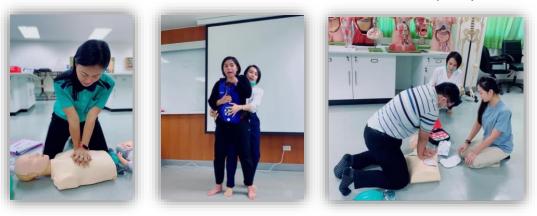

## SI9 Security and safety facilities

**Emergency Button/Fire Alarm/Springer Water System/Fire Water System** 

Fire suppression drill and fire evacuation

The medical unit moves

quickly within 10 minutes.

Training to educate and practice basic life saving skills

## **Description**:

University operates on the security and safety of life and property as follows:

- 1) Install CCTV systems around the area.
- 2) Install emergency Button/Fire Alarm/Springer Water System/Fire Water System inside the building.
- 3) Provide training to increase safety knowledge and prepare for emergency situations from fire.
- 4) Training to educate and practice basic life saving skills.
- 5) Arrangement of a medical unit and a fast moving unit for first aid within 10 minutes