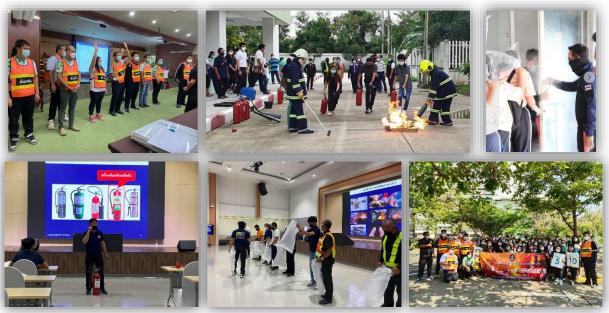

## SI9 Security and safety facilities

**Emergency Button/Fire Alarm/Springer Water System/Fire Water System** 

Fire suppression drill and fire evacuation

The medical unit moves

quickly within 10 minutes.

Training to educate and practice basic life saving skills

## **Description**:

University operates on the security and safety of life and property as follows:

- 1) Install CCTV systems around the area.
- 2) Install emergency Button/Fire Alarm/Springer Water System/Fire Water System inside the building.
- 3) Provide training to increase safety knowledge and prepare for emergency situations from fire.
- 4) Training to educate and practice basic life saving skills.
- 5) Arrangement of a medical unit and a fast moving unit for first aid within 10 minutes