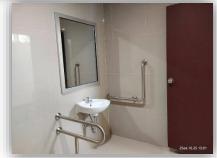

### SI8 Campus facilities for disabled, special needs and or maternity care

Toilets for people with disabilities

### Description:

The university campus facilities for has renovated sidewalks and ramps with blocking areas to prevent parking, including renovating disabled toilets in most of the old buildings. For new buildings, facilities will be designed and implemented for disable and maternity care.