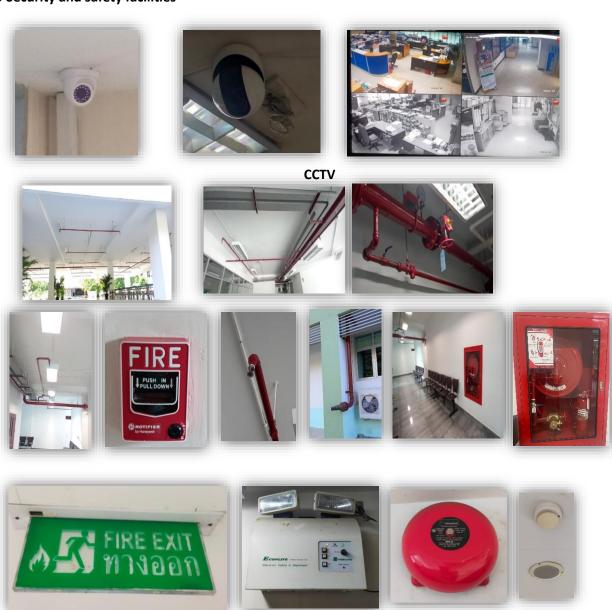

## SI9 Security and safety facilities

**Emergency Button/Fire Alarm/Springer Water System/Fire Water System** 

Fire suppression drill and fire evacuation

The medical unit moves

quickly within 10 minutes.

Training to educate and practice basic life saving skills

## **Description**:

University operates on the security and safety of life and property as follows:

- 1) Install CCTV systems around the area.
- 2) Install emergency Button/Fire Alarm/Springer Water System/Fire Water System inside the building.
- 3) Provide training to increase safety knowledge and prepare for emergency situations from fire.
- 4) Training to educate and practice basic life saving skills.
- 5) Arrangement of a medical unit and a fast moving unit for first aid within 10 minutes