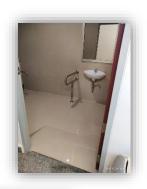

### SI8 Campus facilities for disabled, special needs and or maternity care

Toilets for people with disabilities

### Description:

The university campus facilities for has renovated sidewalks and ramps with blocking areas to prevent parking, including renovating disabled toilets in most of the old buildings. For new buildings, facilities will be designed and implemented for disable and maternity care.