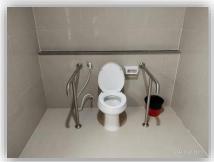

### SI8 Campus facilities for disabled, special needs and or maternity care

Toilets for people with disabilities

### Description:

The university campus facilities for has renovated sidewalks and ramps with blocking areas to prevent parking, including renovating disabled toilets in most of the old buildings. For new buildings, facilities will be designed and implemented for disable and maternity care.